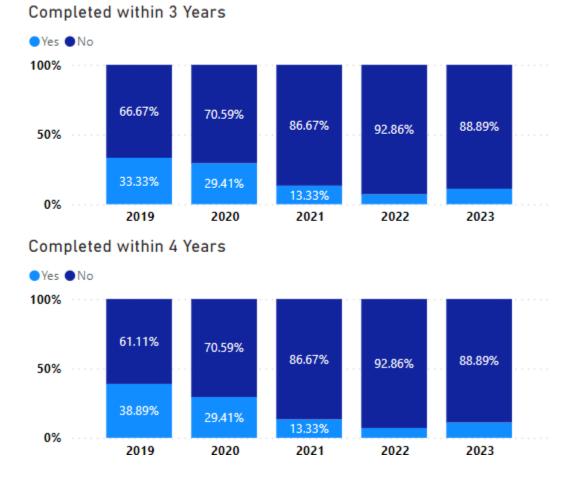

Administrative Professional Technology, AAS Graduation Rates:

Count of Students Completed 3 Years Completed 4 Years

73 21.55% 22.92%

This data includes all concentrations under Administrative Professional Technology, AAS – Business Office, Legal Office, and Medical Office.

The population measured is first time full time freshmen who entered in a given year.

Please note that, due to this population, the graduation rates for 2021 and 2022 will appear low. This is because those years are first time full time freshmen who enrolled in 2021 and 2022, and have insufficient time to complete the programs. The 3 year graduates in 2021 are those who enrolled in 2019.